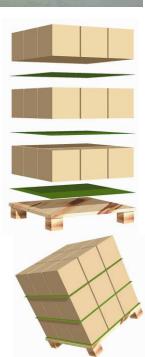

**Protecting Your Products ... And Your Profits** 

GRIP SHEET® is a non-slip, Protective insert paper sheet used to reduce breakage and protect products distributed on pallets.

## **GRIP SHEET**®

- Reduce slip between layers
- Stabilise Loads
- Isolate Products
- Reduces other packaging material
- Eliminates non -value added operations
- Are Recycled and Recyclable

#### ANTI-SLIPPAGE

GRIP SHEET® is a stabilizing insert sheet that holds loads in place by increasing the coefficient of friction between the layers on a pallet.

It may be used alone, or in combination with, and to increase the efficiency of, other products such as strapping, tape, stretch or shrink film.