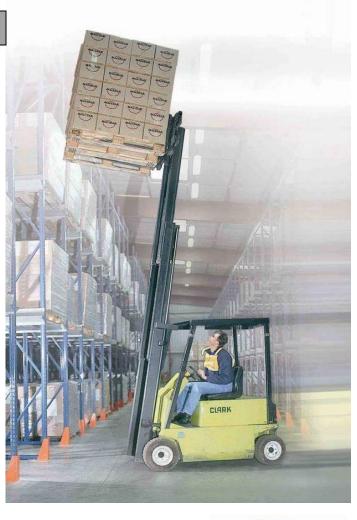

#### ANTI-SLIPPAGE

GRIP SHEET® is a stabilizing insert sheet that holds loads in place by increasing the coefficient of friction between the layers on a pallet.

It may be used alone, or in combination with, and to increase the efficiency of, other products such as strapping, tape, stretch or shrink film.