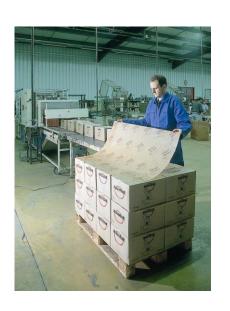

#### **EASY**

GRIP SHEET® is easy to use and can be put into position either manually or by an automatic palletizing system.