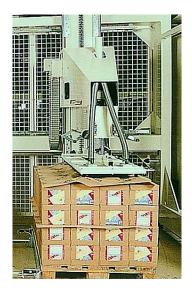

**GRIP SHEET**® has been designed from the start with automation and economy in mind.

All versions are available with alternated band coating to ensure maximum performance with automatic palletisers.